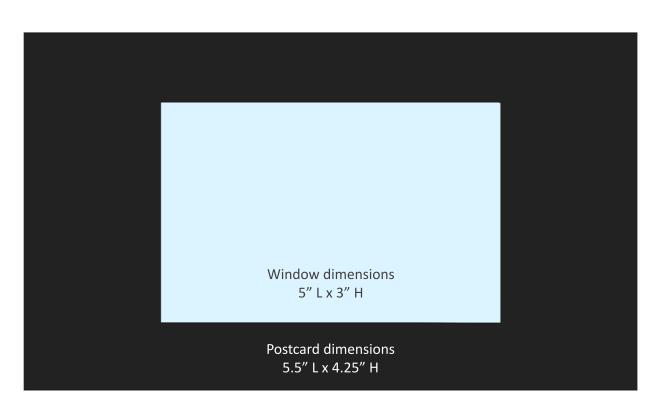

Postcard Box Dimensions 7.75" L x 4.75" W x 1" D

Postcard size: 5.5" W x 4.25" H

Widow size: 5" W x 3" H

### Design Window

Keep all the important parts of your design — logo, text, images — inside this area.

#### **Postcard Size**

This area will be hidden by the box, but extend your design to fill this area too. This is to ensure we have artwork that fits Standard postcard dimensions.